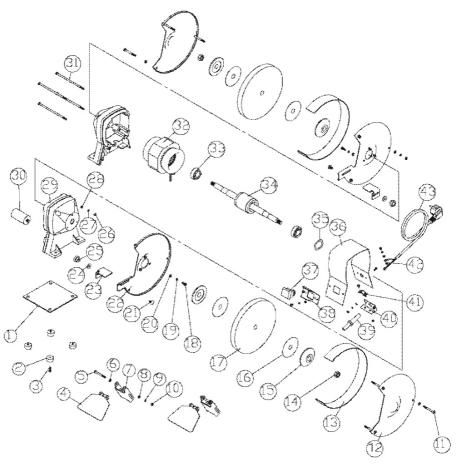

## **Exploded drawing of Bench Grinder RDP-BG02**

- 1.Base plate
- 2. Rubber feet
- 3.Screw
- 4. Eyeshield
- 5.Bolt
- 6.Washer
- 7. Eyeshield bracket
- 8.Washer
- 9.Spring washer
- 10.Nut
- 11.Bolt
- 12.Outer guard
- 13.Ring Guard
- 14.Nut
- 15.Flange

- 16. Nameplate of wheel
- 17.Wheel
- 18.screw
- 19.Spring
- 20.Washer
- 21.Square neck screw
- 22.Inner guard
- 23. Tool rest
- 24.Big washer
- 25.Knob
- 26.Nut
- 27. Spring washer
- 28.washer
- 29.motor cover
- 30. Capacitor

- 31.Bolt
- 32.Stator
- 33.Bearing 6203Z
- 34.Rotor
- 35. Undee spring
- 36.Middle cover
- 37.Switch
- 38. Switch plate
- 39.Cord plate
- 40.Clamp bracket
- 41,Cord clamp
- 42.Tooth
- 43.Plug & cord